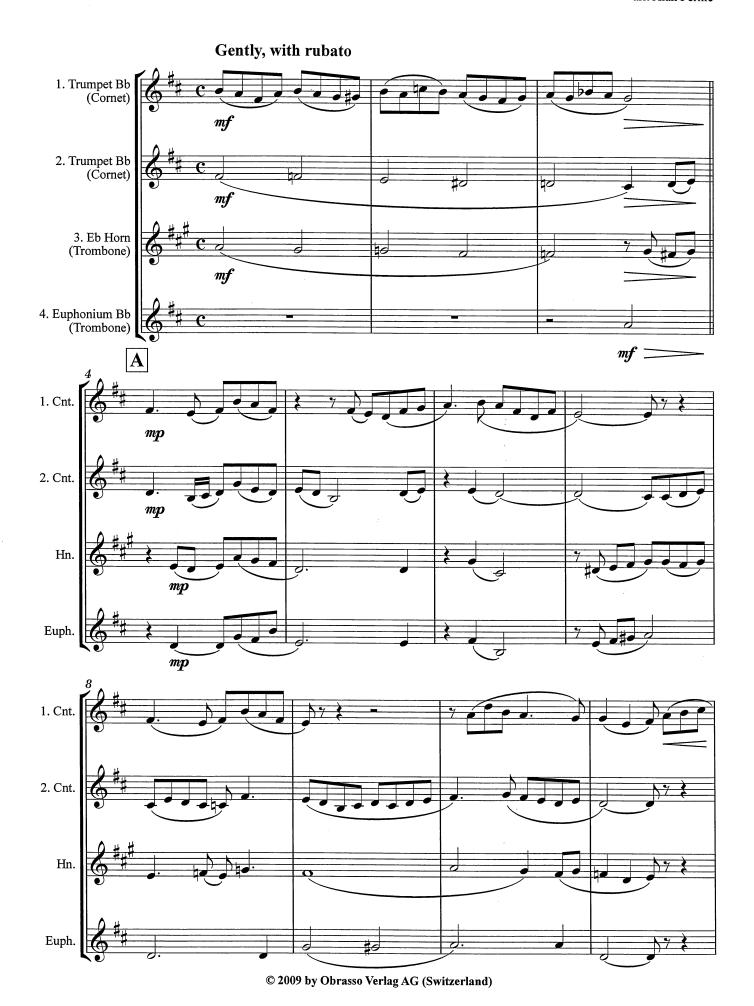

## No. 250 Londonderry Air

Brass Quartet
Traditional
arr. Alan Fernie

Code Schwierigkeitsgrad code degré de difficulté B = easy code degree of difficulty

## No. 250 Londonderry Air

For Brass Quartet Traditional, arr. Alan Fernie

### **LONDONDERRY AIR**