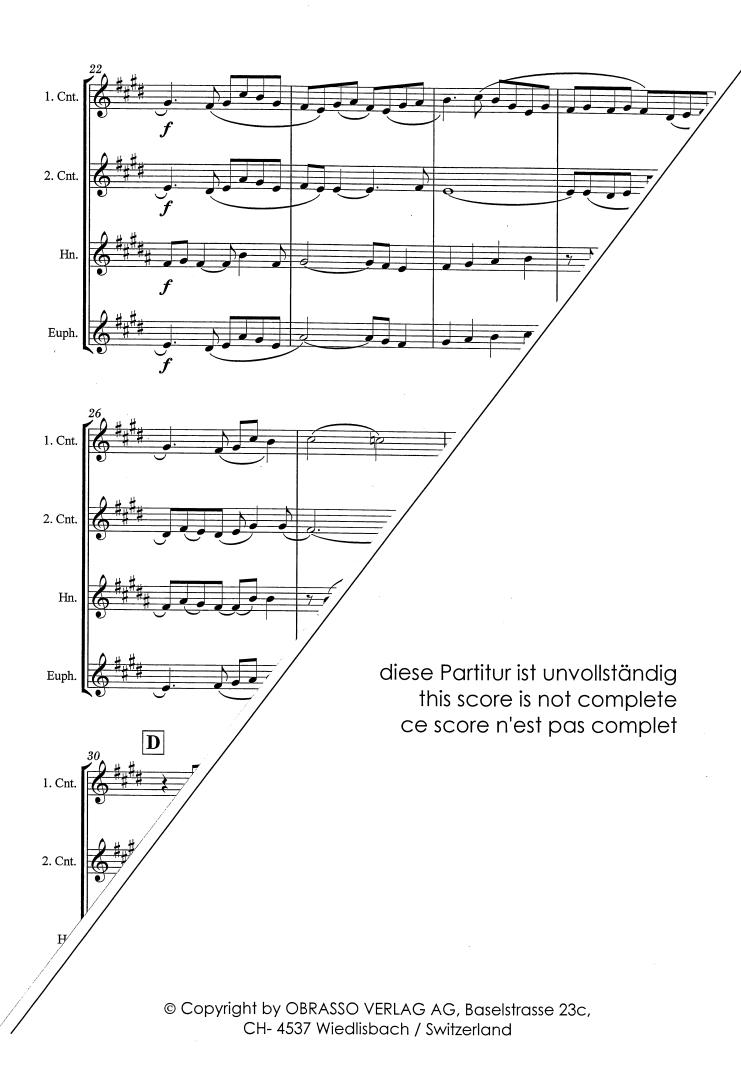

## No. 250 Londonderry Air

Brass Quartet
Traditional
arr. Alan Fernie

Code Schwierigkeitsgrad code degré de difficulté B = easy code degree of difficulty

## No. 250 Londonderry Air

For Brass Quartet Traditional, arr. Alan Fernie

### **LONDONDERRY AIR**