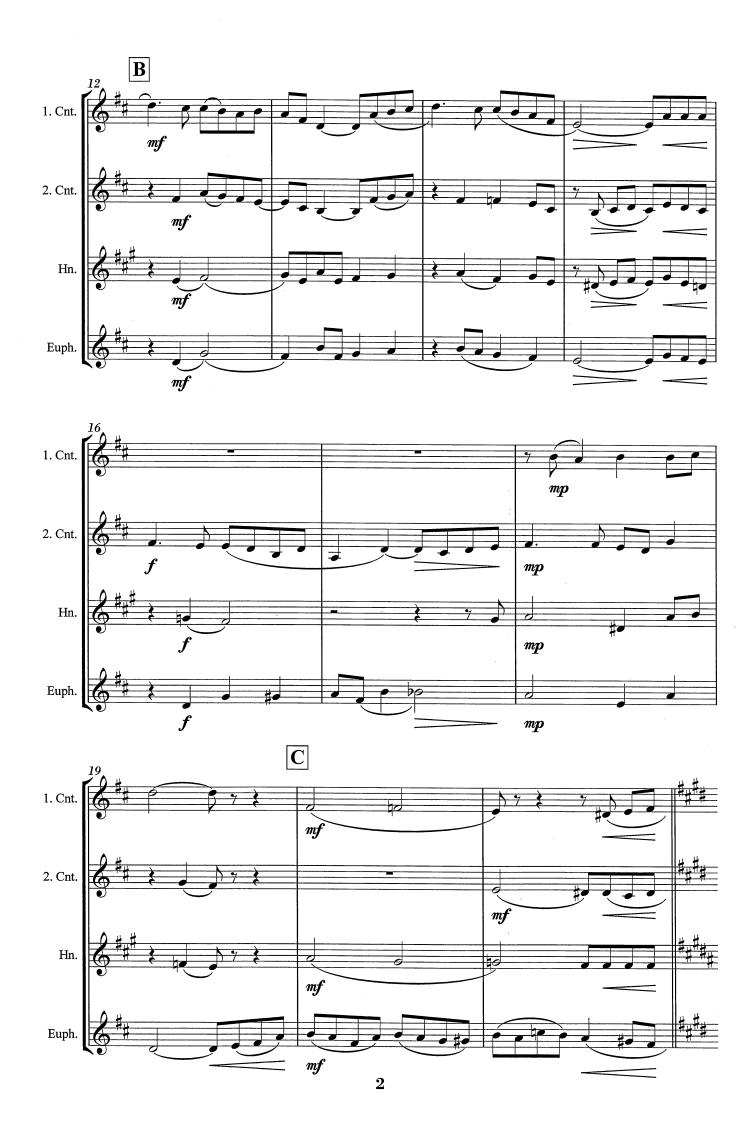

## No. 250 Londonderry Air

Brass Quartet
Traditional
arr. Alan Fernie

Code Schwierigkeitsgrad code degré de difficulté B = easy code degree of difficulty

## No. 250 Londonderry Air

For Brass Quartet Traditional, arr. Alan Fernie

### **LONDONDERRY AIR**